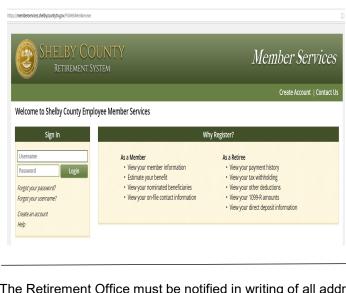

## RETIREMENT WEB MEMBER SERVICES

Retirees may continue to utilize the Web Member Services website to view their deposit statement, tax withholding, 1099-R, direct deposit information and payment history.

Please see the below hyperlink to the Web Member Services website:

https://memberservices.shelbycountytn.gov/PGWeb Member.exe

\*\*\*For those who aren't currently registered, please create an account in the upper left area of the Web Member Services Home Page\*\*\*